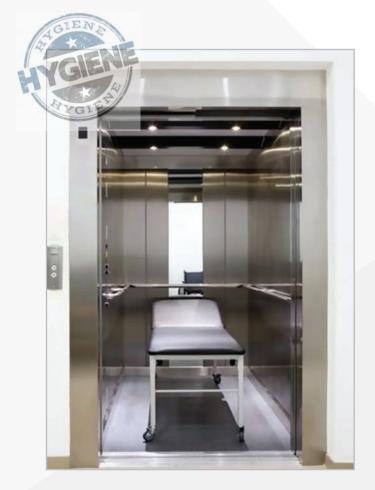

#### **HOSPITAL BED ELEVATOR**

Throughout the day hundreds of patients, visitors, doctors, nurses and staff move between the floors from emergencies and surgeries to bedside care. Hospital elevator has to meet specific hygiene requirements and should provide access for people with different needs including wheelchairs.

Mikoto Elevators and Platform lifts meet the special needs of all types of hospitals and healthcare facilities. The depth of the cab of a hospital lift is sufficient to transport stretcher or hospital bed with attendant physician or health officer. The lift might have single or double entrances.