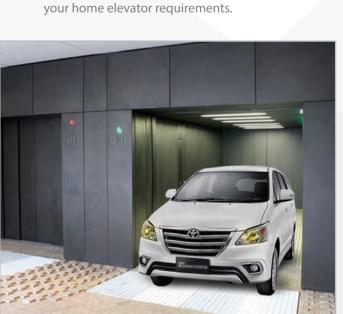

Automobile elevators are designed for moving cars in showrooms, garages, flats, malls, homes and more. Installation of automobile elevators is a wise investment allowing significant space savings and design flexibility for Building Planners and Architects. Mikoto car elevators provide compact, easy to use basement or rooftop parking solutions at a fraction of a cost. Automobile elevators have lower average speeds, heavy load bearing capacity and are engineered for strainful day to day usage in a long run.