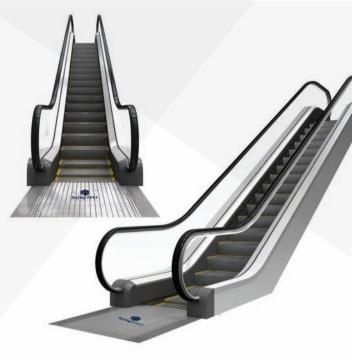

## ESCALATORS AND MOVING WALKERS.

Escalators, travelators and moving walkways are used to raise or move people or goods from one location to another within a building or a multi-story buildings. Escalators are conveying devices that are used to move people vertically on individual, linked stairways. In installing escalators in a building, many things must be taken into consideration. The most important factors are the height to be climbed and the distance available to run the unit; since they determine the pitch and length of the escalator. Other design factors include.